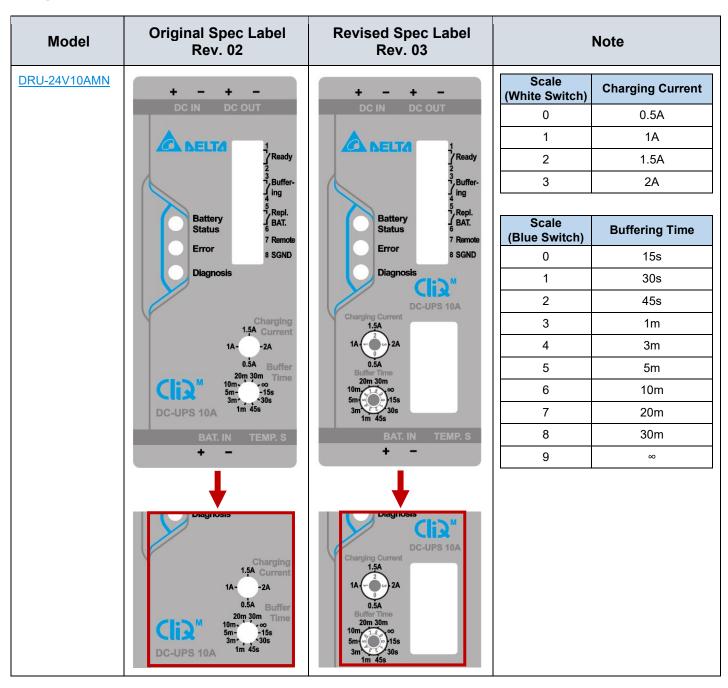

### Product Notice: Update to the CliQ M Series DC-UPS Modules Front Labels

To better serve our customers, the front labels on the CliQ M Series DC-UPS modules have been updated. The new design includes a guide on the left-hand side of the rotary switches, ensuring easier identification and operation. This improvement is aimed at providing a more user-friendly experience for adjusting settings and enabling efficient use of the modules.

Please refer to the table below for more details.

Implementation Date: Aug-2024