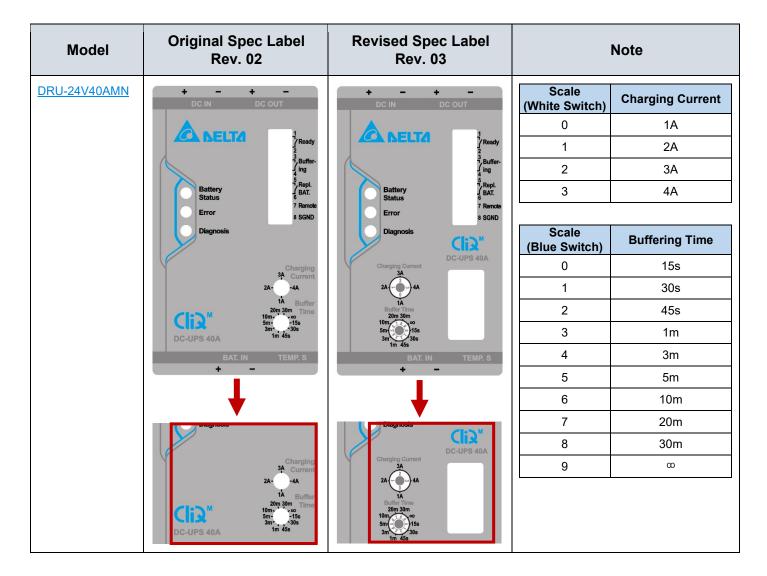

### Product Notice: Update to the CliQ M Series DC-UPS Modules Front Labels

To better serve our customers, the front labels on the CliQ M Series DC-UPS modules have been updated. The new design includes a guide on the left-hand side of the rotary switches, ensuring easier identification and operation. This improvement is aimed at providing a more user-friendly experience for adjusting settings and enabling efficient use of the modules.

Please refer to the table below for more details.

Implementation Date: Aug-2024