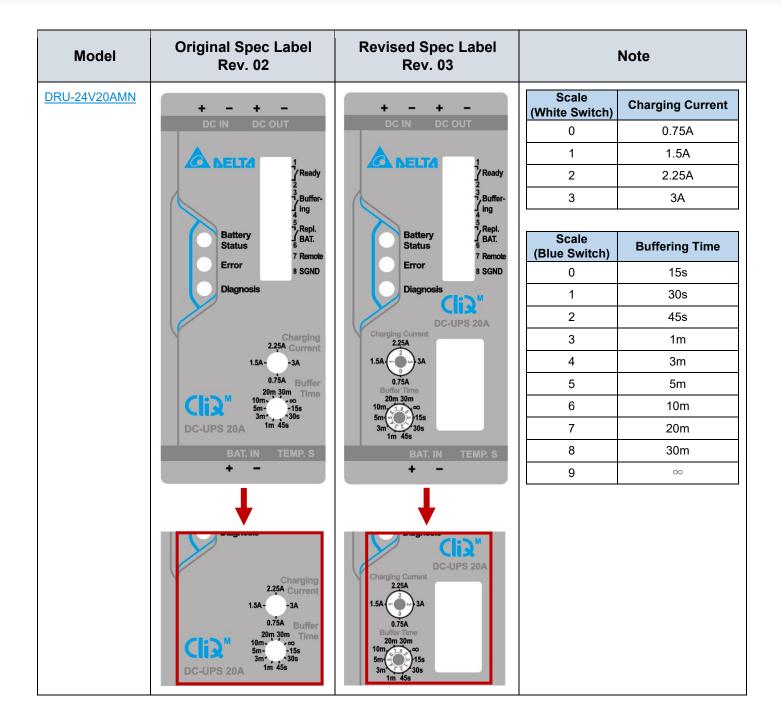

### Product Notice: Update to the CliQ M Series DC-UPS Modules Front Labels

To better serve our customers, the front labels on the CliQ M Series DC-UPS modules have been updated. The new design includes a guide on the left-hand side of the rotary switches, ensuring easier identification and operation. This improvement is aimed at providing a more user-friendly experience for adjusting settings and enabling efficient use of the modules.

Please refer to the table below for more details.

Implementation Date: Aug-2024