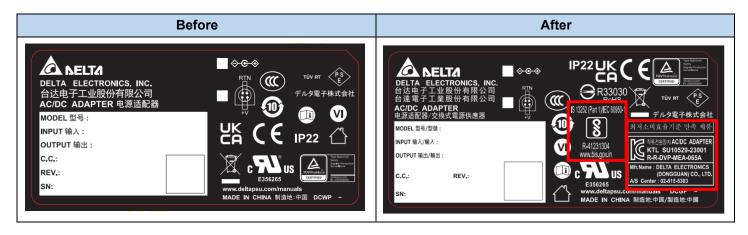

| Old Revision | New Revision | Implementation Date |
|-----------------|------------------------|--------------|--------------|---------------------|
| MEA-065A12C A-A | - Add BSMI, BIS and KC | 01           | 02.1         | 2023/08/14          |
| MEA-065A12C 6-A |                        | 01           | 02.1         | 2023/08/14          |
| MEA-065A24C A-A |                        | 02           | 03.1         | 2023/08/14          |
| MEA-065A24C 6-A |                        | 02           | 03.1         | 2023/08/14          |
| MEA-065A15C A-A | Add BSMI and BIS       | 01           | 02.1         | 2023/08/14          |
| MEA-065A19C A-A |                        | 01           | 02.1         | 2023/08/14          |

#### Modification of MEA-065A12C A-A and MEA-065A12C 6-A:



#### Modification of MEA-065A15C A-A and MEA-065A19C A-A:



PCN-24-021 Issue Date: 2024/10/30

## **DeltaPSU Product Notice**



#### Modification of MEA-065A24C A-A and MEA-065A24C 6-A:



PCN-24-021 Issue Date: 2024/10/30