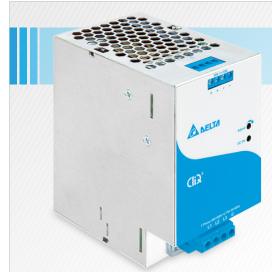

## CliQ II 3-Phase DIN Rail Power Supply Now Available with **240W Output Power**

### DRP024V240W3B□ **HIGHLIGHTS & FEATURES**

- ✓ Universal AC input voltage range 3 x 320-600Vac without power de-rating
- Able to operate at 2 x 360-600Vac without power de-rating even when one phase input is lost
- ▲ Power Boost of 150% for 5 seconds
- Conforms to harmonic current IEC/EN 61000-3-2, Class A
- Conformal coating on PCBA to protect against chemical and dust
- ▲ Hazardous Locations approval to ATEX and Class I, Div 2 available as option

Delta Electronics extends the 3-phase models for its CliQ II DIN Rail Power Supply series with a 240W product offering 24V output voltage. The DRP024V240W3B□ is encased in a sturdy and non-corrosive full aluminium body that can withstand shock (30G) and vibration (3G) according to IEC 60068-2 standard and operates over a wide temperature range from -25°C to +75°C.

The excellent design enables operation over a wide input range with 3-phase at 320Vac to 600Vac or 2-phase at 360Vac to 600Vac, with no power de-rating throughout the entire range. The 150% Power Boost duration has now increased to 5 seconds as compared to 3 seconds with the first generation of CliQ. Like the rest of the models in the CliQ family, conformal coating is applied on the PCBAs to protect against dust and chemical pollutants. Hazardous Locations approval to ATEX and Class I, Div 2 are available as options as well.