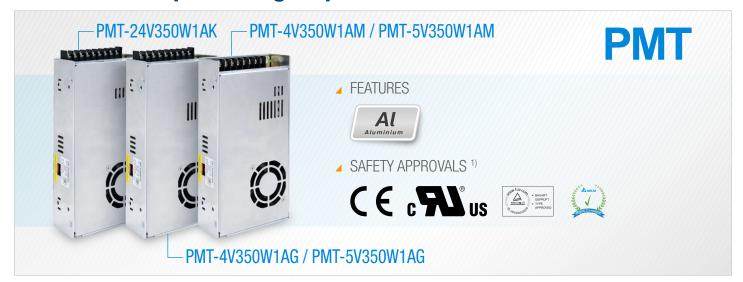

# Delta Extending Its 350W PMT Panel Mount Power Supply Series with More Output Voltage Options

Delta Electronics is extending the 350W PMT Panel Mount Power Supply with output voltage options of 4.2V, 5V and 24V. The single output products are encased in rugged yet lightweight full aluminium body and come with AC input voltage selectable by switch. As with the rest of the PMT family, these products are designed for cost competitive applications without sacrificing the reliability of the product and components. The PMT-4V350W1A $\square^2$ ) and PMT-5V350W1A $\square^2$ ) have a wider operating temperature range from -20°C to +70°C and with extreme low temperature cold start at -40°C. PCBA conformal coating is also available as an option.

## **Highlights & Features**

- AC input voltage selectable by switch
- Full corrosion resistant Aluminium casing
- Built-in automatic fan speed control circuit
- High MTBF > 700,000 hrs as per Telcordia SR-332
- Options for conformal coating on PCBA to protect against dust pollutants
- Short Circuit / Overvoltage / Overcurrent / Over Temperature Protections

The products are certified for use according to safety standards of IEC/EN/UL 60950-1 Information Technology Equipment (ITE); EMI standard according to EN 55022, Class B (PMT-24V350W1AK); Class A (4.2V and 5V) will fulfill test conditions with additional filtering components.

- 1) PMT-4V350W1A / PMT-5V350W1A are certified to UL and CB Scheme only.
- 2) PMT-4V350W1A□ has output power of 252W while PMT-5V350W1A□ has output power of 300W.